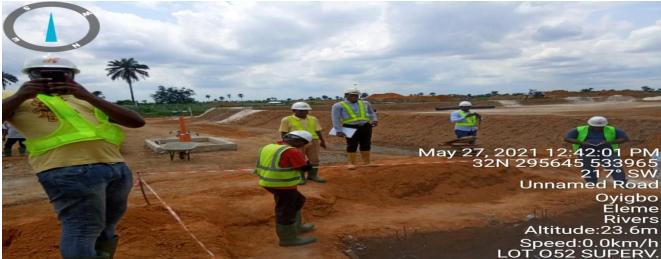

Plate 2: Engineered Biocell and leachate sump at various stages construction at Lot 052 (Okuluebu, Ogale in Eleme L.G.A). (Remediation Contractor = Montego Upstream Services Ltd).

Active remediation works (excavation and treatment of impacted soil, backfilling of pits with treated soil, leveling of site, installation, and sampling of remediation groundwater defensive boreholes where applicable) have been completed in two (2) of the sites in Phase 1 Batch 2 remediation works. These are Lot 026 at B.Dere / Gio in Gokana at Tai L.G.A and Lot 043 at Aleto (Ngofa) at Eleme L.G.A. These sites are already planned for final NOSDRA Close-out / Certification in June 2021.