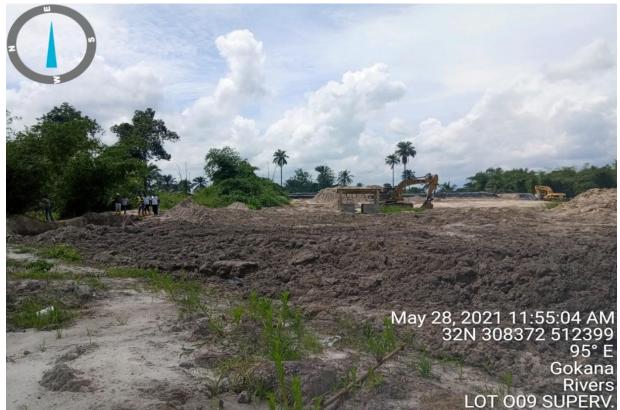

At Lot 009 (Saanako - Mogho, Gokana L.G.A), the Contractor has already got to final stage of backfilling of the excavated pit wherefrom the impacted soil was excavated and treated.

Plate 1: Final stage of backfilling of excavated pit with treated soil at Lot 009 (Saanako) in Mogho, Gokana L.G.A. (Contractor: Odun Environmental Ltd). The four (4) other Phase 1 Batch 1 Remediation Lots (Lot 011 and 012 at Debon-