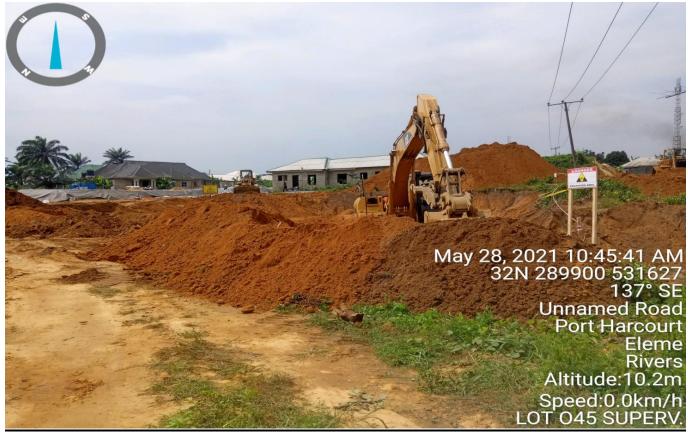

Plate 3: Commencement of excavation of impacted soil from delineated impacted area for treatment at Lot 028 (Bara Alue in Tai L.G.A). (Remediation Contractor = Emamed Nig. Ltd).

Plate 4: Commencement of excavation of impacted soil from delineated impacted area for treatment at Lot 045 (Aleto –Ngofa in Eleme L.G.A). (Remediation Contractor = Chavyn Nig. Ltd).