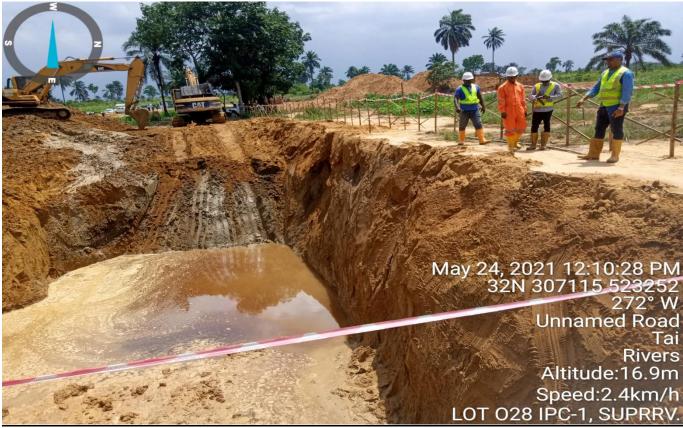

Plate 3: Commencement of excavation of impacted soil from delineated impacted area for treatment at Lot 028 (Bara Alue in Tai L.G.A). (Remediation Contractor = Emamed Nig. Ltd).

Plate 4: Commencement of excavation of impacted soil from delineated impacted area for treatment at Lot 045 (Aleto –Ngofa in Eleme L.G.A). (Remediation Contractor = Chavyn Nig. Ltd).