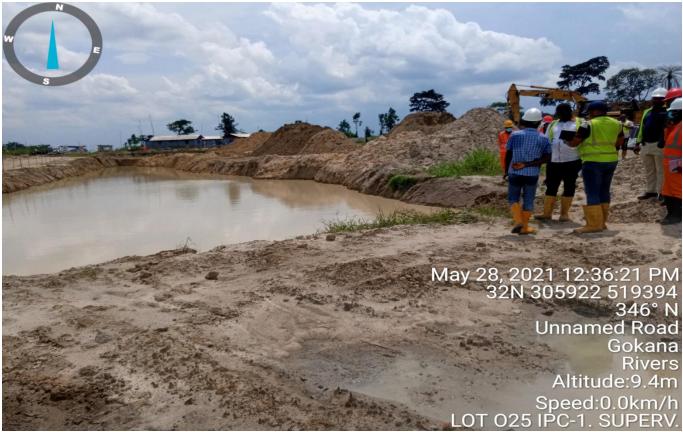

Plate 5: HYPREP Operations Unit Personnel undertaking evaluation of remediation works done with the Contractor's Representatives at Lot 025 (B. Dere / Gio in Gokana / Tai L.G.A). (Remediation Contractor = Subadom Global Resources Ltd).