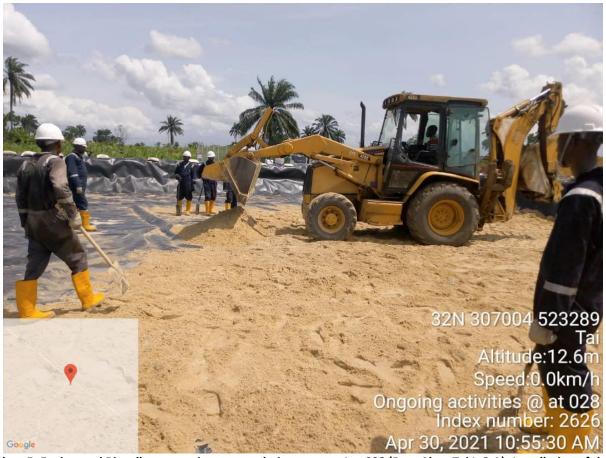

Plate 5: Engineered Biocell construction at completion stage at Lot 028 (Bara Alue, Tai L.G.A). Installation of the sharp sand conducting layer in progress. (Remediation Contractor = Emamed Nig. Ltd).