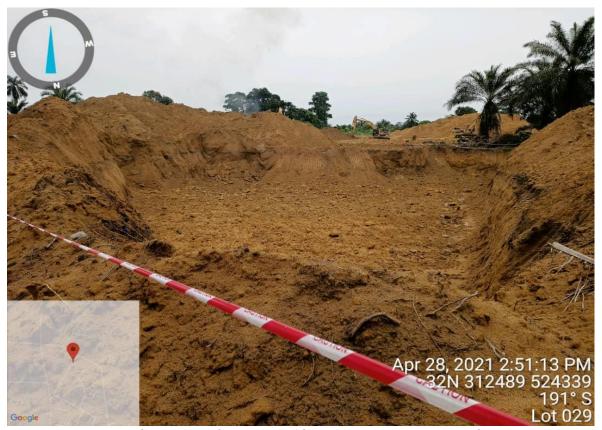

Plate 6: Backfilling of excavated pits with treated soil in progress at Lot 026 (B. Dere / Gio Site in Tai L.G.A). (Remediation Contractor= EarthQuest International Ltd).

Plate 7: Commencement of excavation of impacted soil from delineated impacted area for treatment at Lot 029 (Aabue Korokoro Flow Station in Tai L.G.A). (Remediation Contractor = Weafri Wells Services Ltd).