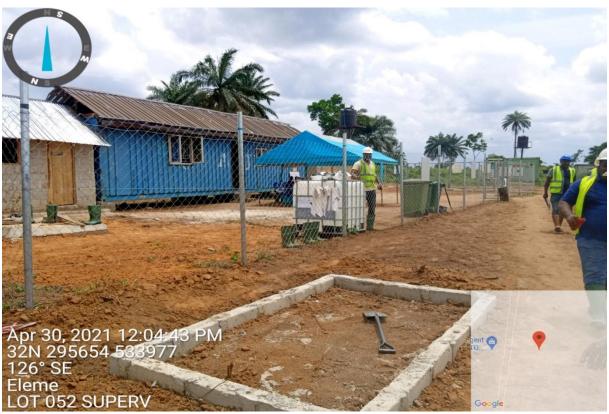

Plate 2: Setting up of Site Office at advance stage of completion at Lot 052, Okuluebu, Ogale in Eleme L.G.A. (Remediation Contractor = Montego Upstream Services Ltd).

Twenty-six (26) of the twenty-nine (29) lots in Batch 2 have either completed the construction of their engineered biocells or at about 90%. Only three Lots (Lot 027, 032 and 055) have not started the construction of biocells.