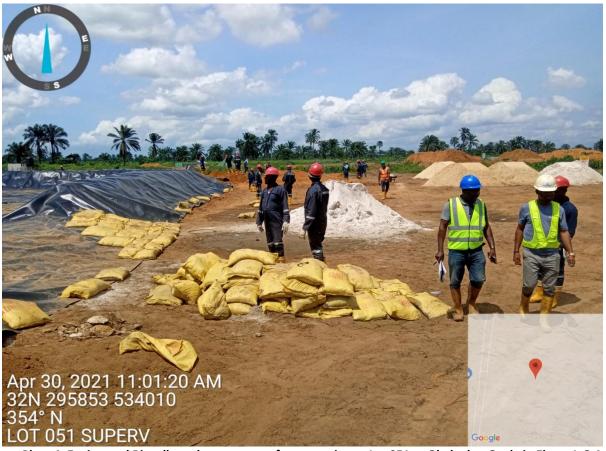

(Remediation Contractor = Cascade Engineering Systems Ltd).

Plate 4: Engineered Biocell at advance stage of construction at Lot 051 at Okuluebu, Ogale in Eleme L.G.A. Completion activities include stabilization of the entrance, completion of the construction of the leacheate sump and the installation of the sharp sand conducting layer. (Remediation Contractor= Erotina Nig. Ltd).