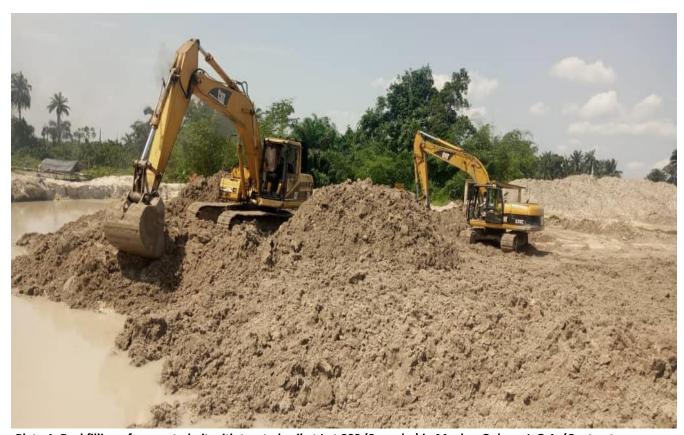

Plate 1: Backfilling of excavated pit with treated soil at Lot 009 (Saanako) in Mogho, Gokana L.G.A. (Contractor: Odun Environmental Ltd).

The other four (4) outstanding Phase 1 Batch 1 Remediation Lots {Lot 011 and 012 at Debon-Bodo/Mogho, Lot 013 at Nweekol Zorbuke –K.Dere and Lot 016 (Korokoro Well 005)} are presently out of site awaiting completion of processes of Milestone payments.