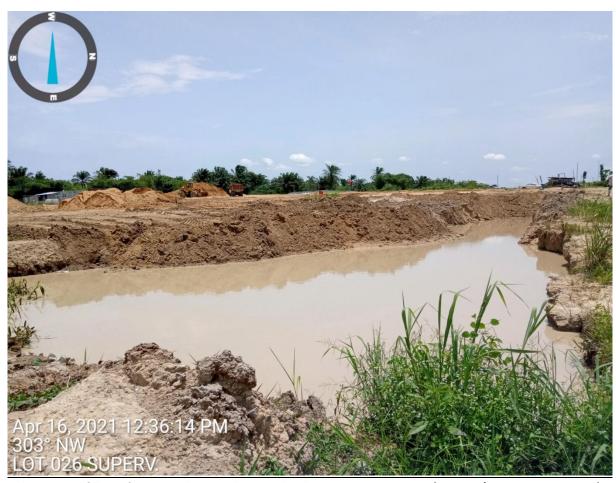

Plate 6: Backfilling of excavated pits with treated soil in progress at Lot 026 (B. Dere / Gio Site in Tai L.G.A). (Remediation Contractor= EarthQuest International Ltd).

Plate 7: Commencement of excavation of impacted soil from delineated impacted area for treatment at Lot 029 (Aabue Korokoro Flow Station in Tai L.G.A). (Remediation Contractor = Weafri Wells Services Ltd).