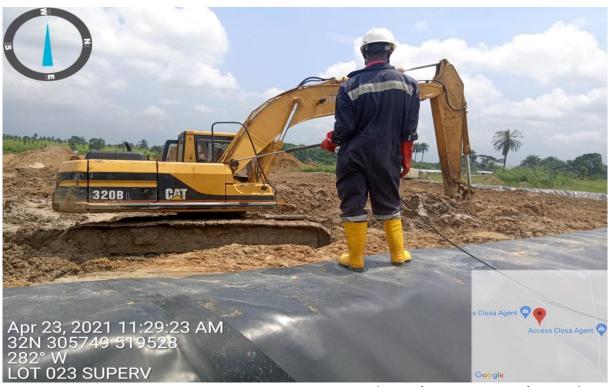

Plate 3: Completed Engineered Biocell already in use at Lot 023 (B.Dere/Gio site in Gokana/Tai L.G.A).

Application of nutrient additive /remediation product with the use of pressure spraying pump and mechanical homogenization of the soil under treatment on-going.